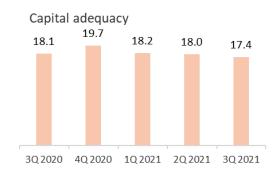

Banks own funds based on CAD calculations at the end of September were EUR 313.8 million (31.12.2020: 289.5 mln eurot).

Bank is adequately capitalized at end of the reporting period, capital adequacy was 17.39% (31.12.2020: 19.66%), calculated according to CRR IV directive. Banks capital adequacy exceeds internal capital targets, which is 16.0%.

Each year, an internal capital adequacy assessment process (ICAAP) is performed, the goal of which is to identify potential capital needs in addition to regulatory capital requirements.

| Capital base (in thousands of euros)                               | 30.09.2021 | 31.12.2020 |
|--------------------------------------------------------------------|------------|------------|
| Paid-in share capital                                              | 106 500    | 106 500    |
| Statutory reserves paid in from net profit                         | 5 648      | 4 022      |
| Accumulated profit/deficit                                         | 91 126     | 62 972     |
| Intangible assets (subtracted)                                     | -1 386     | -807       |
| Net profit for the reporting period (COREP)                        | 24 229     | 32 514     |
| Other adjustments                                                  | -639       | -4 223     |
| Total Tier 1 capital                                               | 225 478    | 200 978    |
| Subordinated debt                                                  | 38 000     | 38 000     |
| Total Tier 1 capital                                               | 263 478    | 238 978    |
| Subordinated debt                                                  | 50 324     | 50 500     |
| Total Tier 2 capital                                               | 50 324     | 50 500     |
| Net own funds for capital adequacy                                 | 313 802    | 289 478    |
| Capital requirements                                               |            |            |
| Central governments and central bank under standard method         | 362        | 363        |
| Credit institutions and investment companies under standard method | 13 123     | 8 004      |
| Companies under standard method                                    | 1 079 767  | 865 772    |
| Retail claims under standard method                                | 207 226    | 197 592    |
| Public sector under standard method                                | 2 284      | 3 250      |
| Housing real estate under standard method                          | 272 778    | 243 971    |

| Overdue claims under standard methods                                                | 20 564    | 13 668    |
|--------------------------------------------------------------------------------------|-----------|-----------|
| Particularly high risk exposures                                                     | 34 074    | 0         |
| Other assets under standard method                                                   | 36 148    | 42 915    |
| Total capital requirements for covering the credit risk and counterparty credit risk | 1 666 326 | 1 375 535 |
| Capital requirement against foreign currency risk under standard method              | 8 870     | 618       |
| Capital requirement against interest position risk under standard method             | 0         | 0         |
| Capital requirement against equity portfolio risks under standard method             | 1 519     | 972       |
| Capital requirement against credit valuation adjustment risks under standard method  | 1 558     | 82        |
| Capital requirement for operational risk under base method                           | 125 728   | 95 104    |
| Total capital requirements for adequacy calculation                                  | 1 804 002 | 1 472 311 |
| Capital adequacy (%)                                                                 | 17.39     | 19.66     |
| Tier 1 capital ratio (%)                                                             | 14.61     | 16.23     |