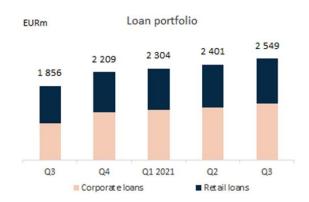

The increase in net interest income stems from the growth in business volumes. By the end of Q3, the total volume of the bank's loan portfolios amounted to EUR 2 549 million (Q2 2021: EUR 2 401 million). The volume of portfolios grew 6% over the quarter. Loan portfolio increased by EUR 148 million in Q3 (Q2 2021: EUR 97 million). Retail loans portfolio grow 4% within quarter and has reached EUR 1 091 million (Q2 2021: EUR 1 052 million). Corporate loans portfolio grow 8% within quarter and has reached EUR 1 476 million (Q2 2021: EUR 1 366 million).

#### **Business volumes**

| EUR million                               | 30.09.2021 | 31.12.2020 | Change |
|-------------------------------------------|------------|------------|--------|
| Loan portfolio                            | 2 548.9    | 2 208.8    | 15%    |
| Financial investments                     | 131.1      | 322.9      | -59%   |
| Deposits of customers                     | 5 476.3    | 4 141.0    | 32%    |
| incl. deposits of financial intermediates | 1 050.2    | 1 053.6    | 0%     |
| Equity (including minority interest)      | 255.7      | 214.7      | 19%    |
| Assets managed by bank                    | 301 923    | 258 221    | 17%    |