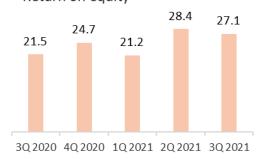

#### Return on equity

The return on equity ratio is based on the profit and equity attributed to the owners of AS LHV Pank and do not include any non-controlling interest.

| Ratios<br>EUR million                           | Q3<br>2021 | Q2<br>2021 | Quarter over quarter | Q3<br>2020 | Year<br>over year |
|-------------------------------------------------|------------|------------|----------------------|------------|-------------------|
| Net profit                                      | 17.1       | 16.5       | 0.6                  | 10.7       | 6.4               |
| Net profit attributable to owners of the parent | 16.4       | 16.0       | 0.4                  | 9.9        | 6.5               |
| Average equity                                  | 241.7      | 224.9      | 16.8                 | 184.7      | 57.0              |
| Return on equity (ROE), %                       | 27.1       | 28.4       | -1.3                 | 21.5       | 5.6               |
| Return on assets (ROA), %                       | 1.07       | 1.11       | -0.04                | 1.03       | 0.04              |
| Net interest income                             | 25.3       | 23.3       | 2.0                  | 16.8       | 8.5               |
| Interest-bearing assets, average                | 5 835.3    | 5 453.0    | 382.3                | 3 853.7    | 1 981.6           |
| Net interest margin (NIM) %                     | 1.64       | 1.62       | 0.02                 | 1.75       | 0.11              |
| Price spread (SPREAD) %                         | 1.62       | 1.60       | 0.02                 | 1.72       | 0.10              |
| Cost/income ratio %                             | 35.5       | 39.3       | -4.0                 | 41.4       | -5.9              |