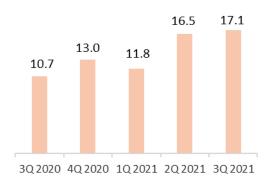

#### Profit by quarters

The net profit of LHV Pank amounted to EUR 17.1 million in Q3. This constitutes a 4% increase from Q2 2021 (16.5) and a 61% increase from Q3 2020 (10.7).

Securities brokerage fees, transaction fees and fees from cards are greatest contributors to fee and amounted commission income.

The bank earned 17.1 million euros in profit in the quarter, which is 61% more than in the third quarter of the previous year. The bank's cost/income ratio was 35.5% in the third quarter, being 5.6 percentage points lower than in the third quarter of 2020 (41.1%).