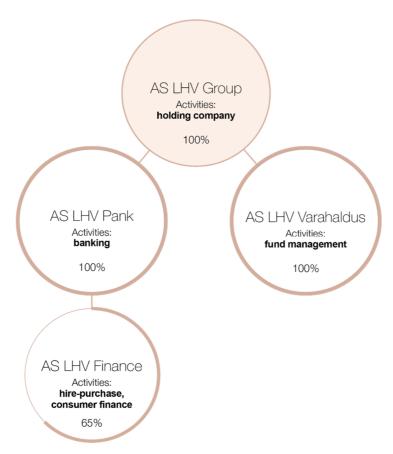

#### Overview and Group Structure

back

AS LHV Group is the largest domestic financial group and capital provider in Estonia. LHV was established in 1999 by people with long experience in investing and entrepreneurship. LHV offices for client servicing are located in Tallinn and Tartu and also since March 2018, in London. Over 420 people work in LHV. The main subsidiaries of AS LHV Group are AS LHV Pank and AS LHV Varahaldus. LHV Pank with its subsidiary has about 230,000 customers. Our pension funds have about 200,000 customers. Altogether, LHV Group has more than 365,000 customers.